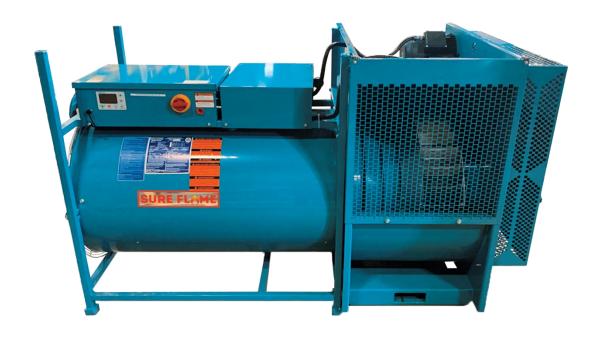

## **Features**

- Efficient and economical heat
- Ductable up to 40 feet (metal ducting only)
- Single or three phase power options
- High efficiency impeller fan
- Simplified troubleshooting with digital display
- Forklift pockets and lifting hook

## **Specifications**

Output

2,250,000 BTU/Hr

Efficiency

99.9%

Fan Rating

12,000 CFM

Heated Air

7000 CFM

Outlet

1x24" square

Max Duct Length

40 FT - Metal Only

Voltage

1Ph: 208/230

3 Ph: 208/230,460, 575

Amp Load – 1Ph

208/230: 25A

Amp Load – 3 Ph

208/230: 17.5

460: 7.8

575: 6.3

Fuel Use (approx.)

LPG: 92.8 L/Hr

NG: 2,250 CFH

**Dimensions** 

81x44x51

Weight

860 lbs